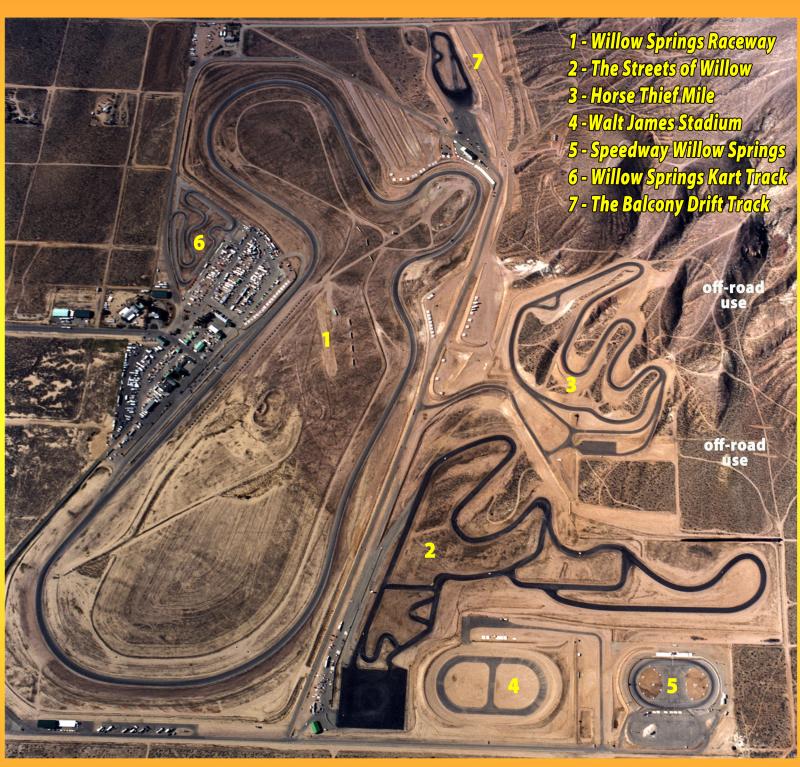

- 1 Willow Springs Raceway
  2.5-mile 9-turn road course.
  With the first race held on
  November 23, 1953, it is a
  California State Point of
  Historical Interest as the
  oldest continuously running
  road racing circuit on the
  North American continent
- 2 The Streets of Willow Springs 1.6-mile multi-configuration road course with an attached 140,000 sq. ft. skid pad

- 3 Horse Thief Mile 1-mile roadcourse w/extreme elevation changes
- 4 Walt James Stadium
  3/8-mile high bank dirt oval
  and a 1/4-mile paved oval on
  the infield
- 5 Speedway Willow Springs 1/4-mile paved oval track
- 6 Willow Springs Kart Track.65-mile paved kart track
- 7 The Balcony Drift Track 1/4-mile drift track / skid pad