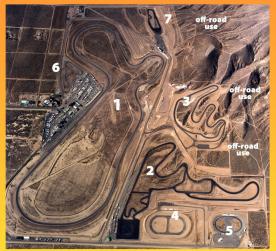

## WILLOW SPRINGS RACIEWAY - AMERICA'S ORIGINAL ROADRACING CIRCUIT

Willow Springs is one of the most photographed race tracks in the world, and a favorite location for movies, commercials, music videos, reality shows, magazines and your favorite racing video games.

- 1 Willow Springs Raceway
  2.5-mile 9-turn road course.
  With the first race held on
  November 23, 1953, it is a
  California State Point of
  Historical Interest as the
  oldest continuously running
  road racing circuit on the
  North American continent
- 2 The Streets of Willow Springs 1.6-mile multi-configuration road course with an attached 140,000 sq. ft. skid pad

- 3 Horse Thief Mile 1-mile roadcourse w/extreme elevation changes
- 4 Walt James Stadium
  3/8-mile high bank dirt oval
  and a 1/4-mile paved oval on
  the infield
- 5 Speedway Willow Springs 1/4-mile paved oval track
- 6 Willow Springs Kart Track.65-mile paved kart track
- 7 The Balcony Drift Track 1/4-mile drift track / skid pad